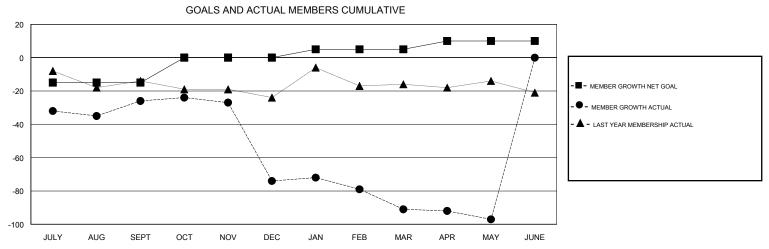

## MAHESH CHITNIS **LOCATION NEW YORK GMT CA** Clubs Members RESULTS FOR 2017-2018 RESULTS FOR 2017-2018 NEW CLUBS NEW CLUB GOAL DROPPED CLUBS MEMBER GROWTH NET MEMBER GROWTH DROPPED QUARTER QUARTER GOAL ACTUAL MEMBERS ACTUAL (including transfers) 0 0 -15 31 47 JULY/AUG/SEPT JULY/AUG/SEPT 15 30 76 OCT/NOV/DEC OCT/NOV/DEC 0 0 0 5 32 48 JAN/FEB/MAR JAN/FEB/MAR 0 0 5 9 APR/MAY/JUNE 13 APR/MAY/JUNE